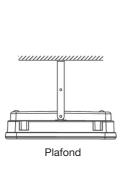

maged, it shall be exclusively replaced by the manufacture or his service agent or a similar qualified person in order to avoid a hazard.

Please keep the light out of the touch of children.

Please make sure the electricity was cut off when replacing the tube.

Please do not use the light in the plash.

### **Technology parameter**

| item   | voltage (V) | power (W) | frequency (Hz) | size (cm) |    |      |
|--------|-------------|-----------|----------------|-----------|----|------|
| 962447 | 230         | 144       | 50/60          | 49        | 33 | 12,5 |

PL4x36W, luminance: 11000lux; IP54; with electronic ballast; 5 m H07RNF 3G1.5 with 3 sockets at backside (industrial socket available, size: 49\*33\*17,5 cm) rated socket load Max 1500W with control switch.

# Usage of light:







## Lamp replacing instruction:

The rubber ring should't be taken off when you replace the tubes!



Push the rubber ring aside and remove the screws at backside, then take out cover.



Take down the lamp clip, tube and tube jacket.

## Please keep the accessories carefully!

www.barebo.com

2 års garani / 2 vuoden takuu