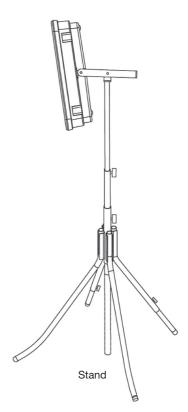

ged, it shall be exclusively replaced by the manufacture or his service agent or a similar qualified person in order to avoid a hazard.

Please keep the light out of the touch of children.

Please make sure the electricity was cut off when replacing the tube.

Please do not use the light in the plash.

### **Technology parameter**

| item   | voltage (V) | power (W) | frequency (Hz) | size (cm) |    |      |
|--------|-------------|-----------|----------------|-----------|----|------|
| 962447 | 230         | 144       | 50/60          | 49        | 33 | 12,5 |

PL4x36W, luminance: 11000lux; IP54; with electronic ballast; 5 m H07RNF 3G1.5 with 3 sockets at backside (industrial socket available, size: 49\*33\*17,5 cm) rated socket load Max 1500W with control switch.

# Usage of light:







## Lamp replacing instruction:

The rubber ring should't be taken off when you replace the tubes!



Push the rubber ring aside and remove the screws at backside, then take out cover.



Take down the lamp clip, tube and tube jacket.

## Please keep the accessories carefully!

www.barebo.com

2 års garani / 2 vuoden takuu