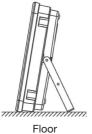

damaged, it shall be exclusively replaced by the manufacture or his service agent or a similar qualified person in order to avoid a hazard.

Please keep the light out of the touch of children.

Please make sure the electricity was cut off when replacing the tube.

Please do not use the light in the plash.

### **Technology parameter**

| item   | voltage (V) | power (W) | frequency (Hz) | size (cm) |    |      |
|--------|-------------|-----------|----------------|-----------|----|------|
| 962447 | 230         | 144       | 50/60          | 49        | 33 | 12,5 |

PL4x36W, luminance: 11000lux; IP54; with electronic ballast; 5 m H07RNF 3G1.5 with 3 sockets at backside (industrial socket available, size: 49\*33\*17,5 cm) rated socket load Max 1500W with control switch.

# Usage of light:







## Lamp replacing instruction:

The rubber ring should't be taken off when you replace the tubes!



Push the rubber ring aside and remove the screws at backside, then take out cover.



Take down the lamp clip, tube and tube jacket.

## Please keep the accessories carefully!

www.barebo.com

2 års garani / 2 vuoden takuu