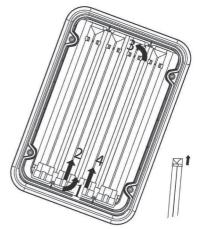

## Lamp replacing instruction:

The rubber ring should't be taken off when you replace the tubes!

Push the rubber ring aside and remove the screws at backside, then take out cover.

Take down the lamp clip, tube and tube jacket.