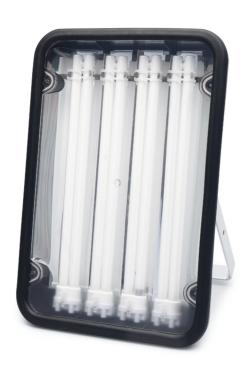

### **Technology parameter**

| item   | voltage (V) | power (W) | frequency (Hz) | size (cm) |    |      |
|--------|-------------|-----------|----------------|-----------|----|------|
| 962447 | 230         | 144       | 50/60          | 49        | 33 | 12,5 |

PL4x36W, luminance: 11000lux; IP54; with electronic ballast; 5 m H07RNF 3G1.5 with 3 sockets at backside (industrial socket available, size: 49\*33\*17,5 cm) rated socket load Max 1500W with control switch.